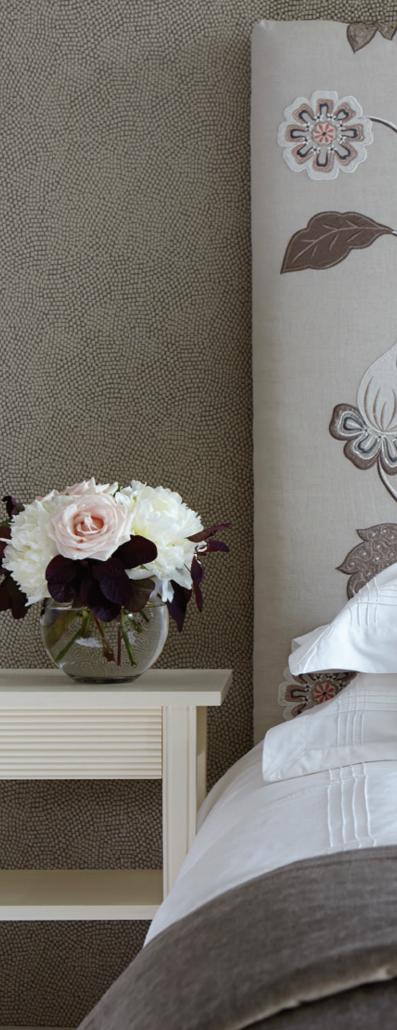

# Oriel

Inspired by the soaring Renaissance architecture of Oxford's Oriel College Chapel, this is a richly coloured and textured collection offering embellished florals and stripes matched to velvet, silk and linen, perfect for curtains, cushions, blinds and wallcoverings.

Shown on the curtain, Oriel, available in three luxurious colours and on the wall, Tesserae.

and a substant to dealer & the second state and

Low Manna States