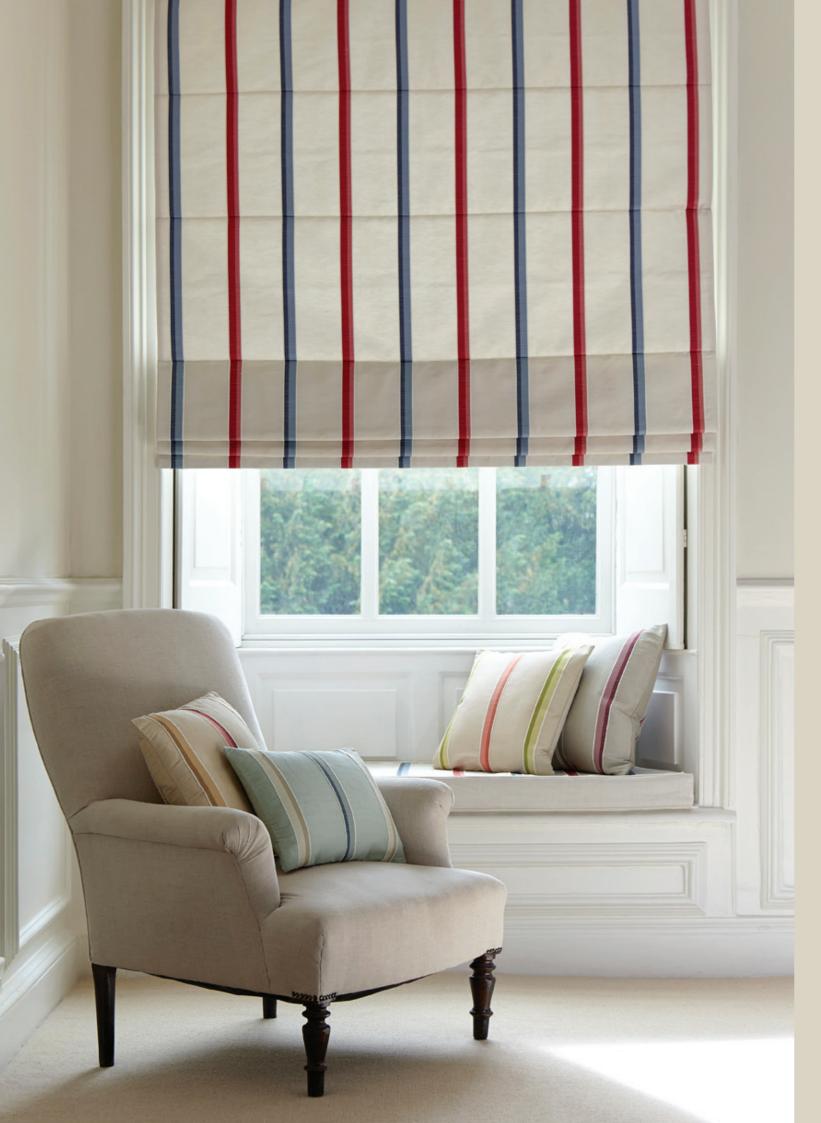

## TESSERAE SILK

A textural design, inspired by 'tessera', the individual elements of mosaic. The face of the fabric is woven with three colours, giving it great depth and vitality. In large pieces, the fabric comes alive in a way similar to animal skin.

Elegantly bridging contemporary and traditional style, Tesserae comes in fifteen contrast colours perfect for curtains, cushions, blinds and wallcoverings.