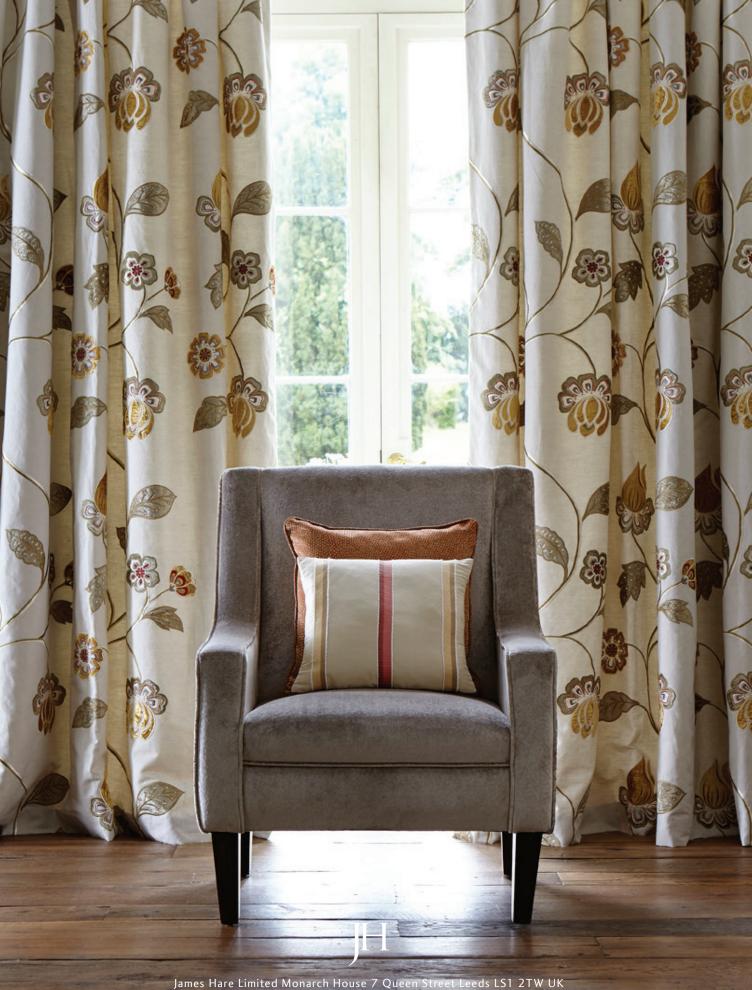

# Oriel

Inspired by the soaring Renaissance architecture of Oxford's Oriel College Chapel, this is a richly coloured and textured collection offering embellished florals and stripes matched to velvet, silk and linen, perfect for curtains, cushions, blinds and wallcoverings.

Shown on the curtain, Oriel, available in three luxurious colours and on the wall, Tesserae.

and a substant to dealer & the second state and

Low Manna States