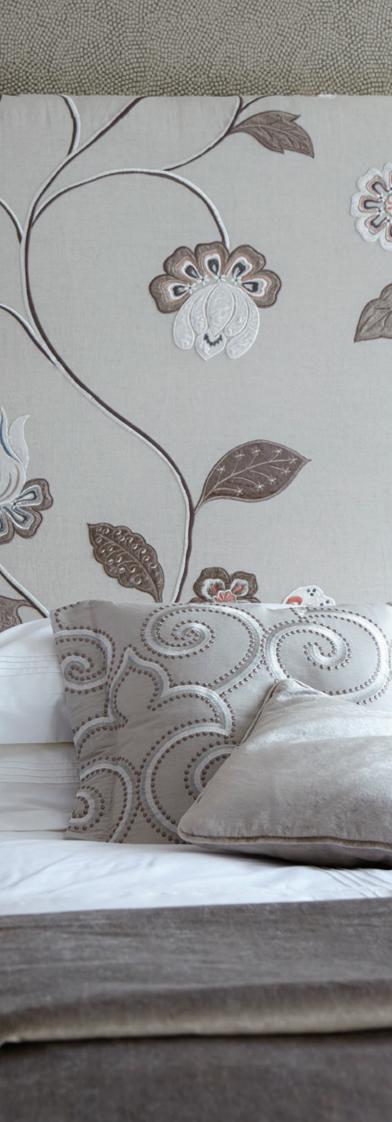

### RICHMOND VELVET

Hardwearing plain velvet.

Super soft and luxurious, yet extremely hardwearing, Richmond Velvet come in three colours to coordinate across the Oriel Silks collection. Suitable for upholstery as well as curtains and cushions.

Shown as throw and cushion on bed.