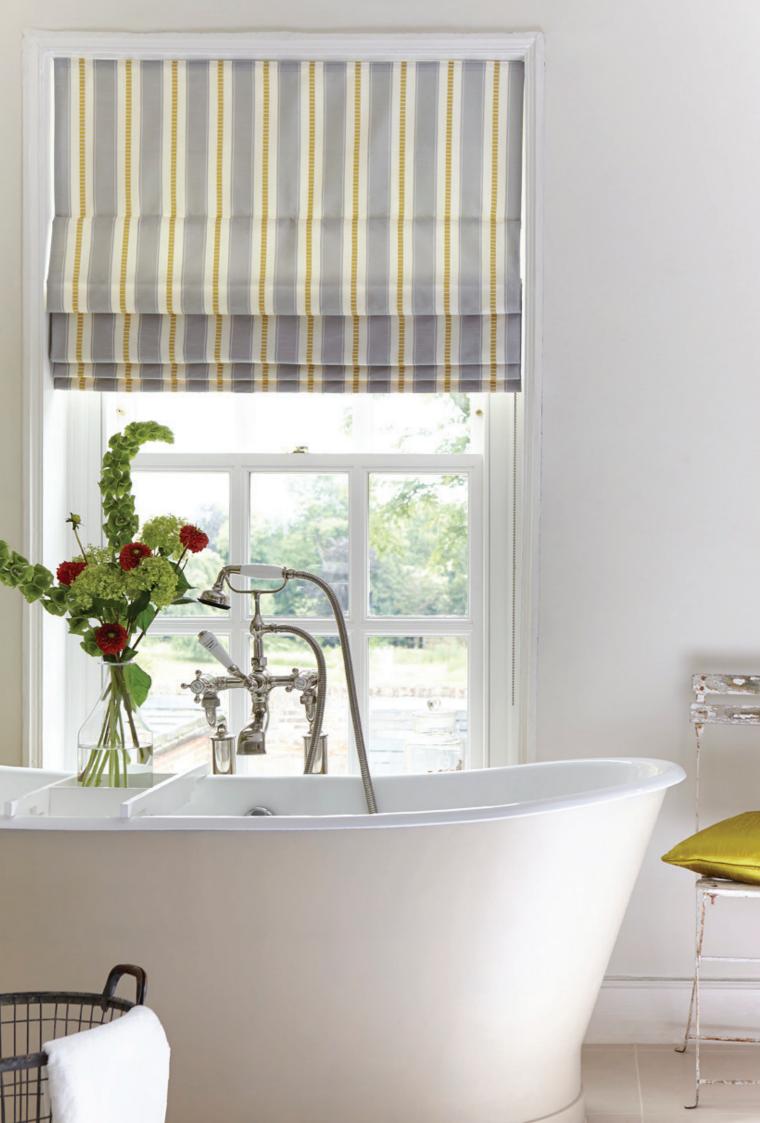

# Oriel

Inspired by the soaring Renaissance architecture of Oxford's Oriel College Chapel, this is a richly coloured and textured collection offering embellished florals and stripes matched to velvet, silk and linen, perfect for curtains, cushions, blinds and wallcoverings.

Shown on the curtain, Oriel, available in three luxurious colours and on the wall, Tesserae.

and a substant to dealer & the second state and

Low Manna States