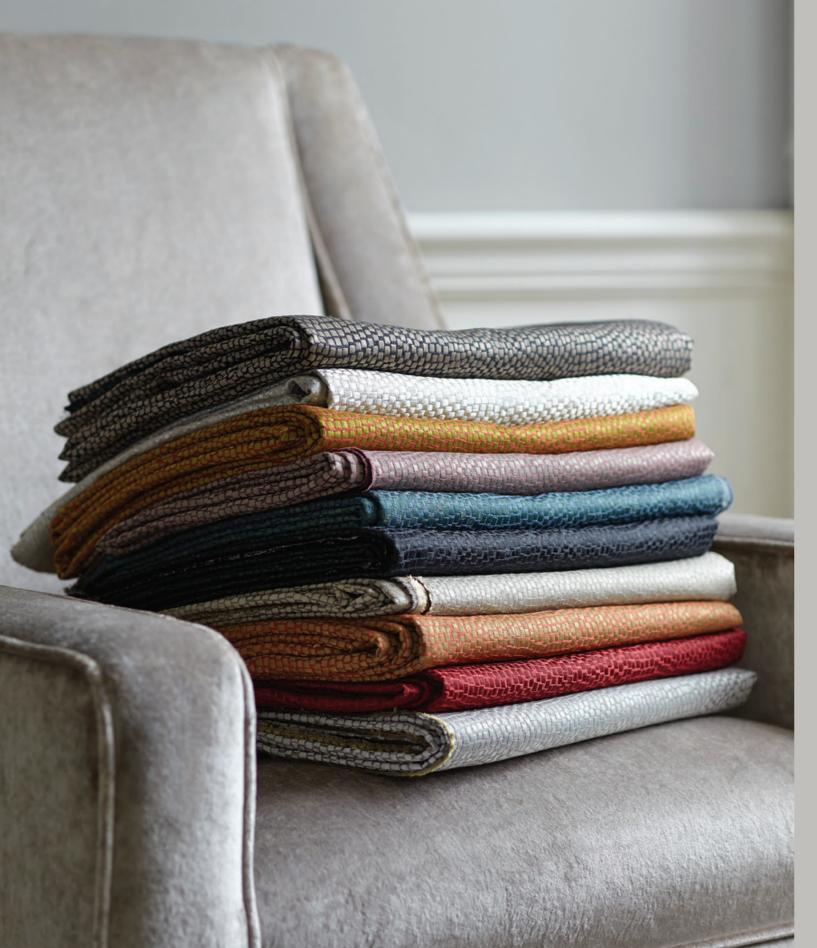

## TESSERAE SILK

A textural design, inspired by 'tessera', the individual elements of mosaic. The face of the fabric is woven with three colours, giving it great depth and vitality. In large pieces, the fabric comes alive in a way similar to animal skin.

Elegantly bridging contemporary and traditional style, Tesserae comes in fifteen contrast colours perfect for curtains, cushions, blinds and wallcoverings.