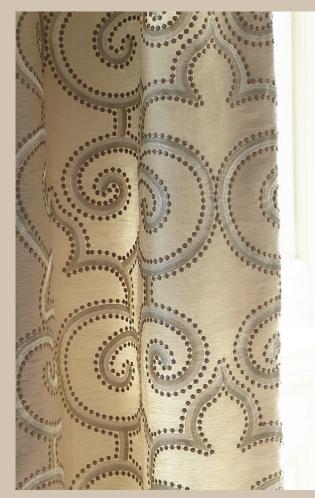

### Parterre

Large scale tonal embroidery.

Geometric swirls are densely embroidered onto neutral backgrounds. Five tonal colours make this characterful fabric perfect for both modern and traditional settings.

Shown in all colours on image below.