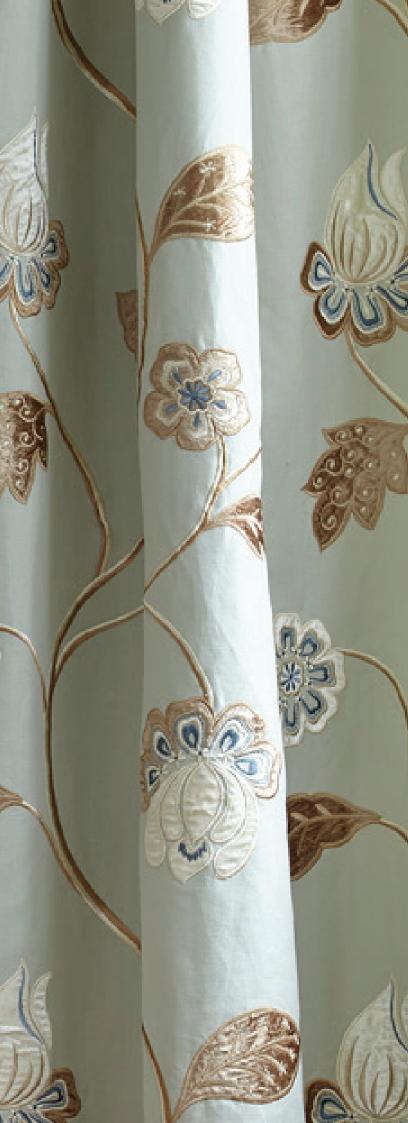

# Oriel

Inspired by the soaring Renaissance architecture of Oxford's Oriel College Chapel, this is a richly coloured and textured collection offering embellished florals and stripes matched to velvet, silk and linen, perfect for curtains, cushions, blinds and wallcoverings.

Shown on the curtain, Oriel, available in three luxurious colours and on the wall, Tesserae.

and a substant to dealer & the second state and

Low Manna States