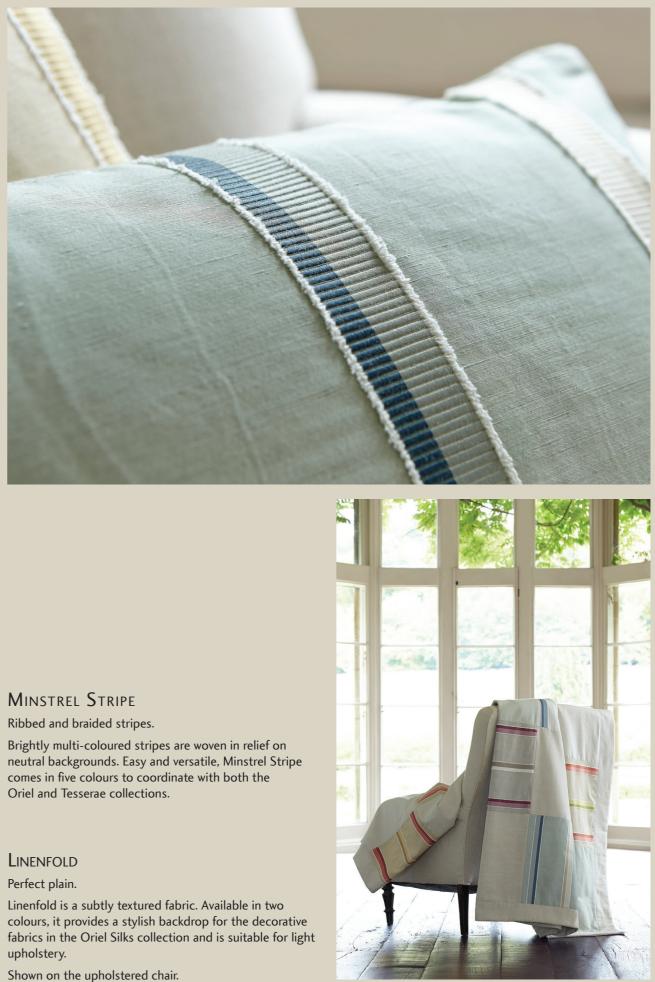

# Oriel

Inspired by the soaring Renaissance architecture of Oxford's Oriel College Chapel, this is a richly coloured and textured collection offering embellished florals and stripes matched to velvet, silk and linen, perfect for curtains, cushions, blinds and wallcoverings.

Shown on the curtain, Oriel, available in three luxurious colours and on the wall, Tesserae.

and a substant to dealer & the second state and

Low Manna States









### Parterre

Large scale tonal embroidery.

Geometric swirls are densely embroidered onto neutral backgrounds. Five tonal colours make this characterful fabric perfect for both modern and traditional settings.

Shown in all colours on image below.

### RICHMOND VELVET

Hardwearing plain velvet.

Super soft and luxurious, yet extremely hardwearing, Richmond Velvet come in three colours to coordinate across the Oriel Silks collection. Suitable for upholstery as well as curtains and cushions.

Shown as throw and cushion on bed.







## TESSERAE SILK

A textural design, inspired by 'tessera', the individual elements of mosaic. The face of the fabric is woven with three colours, giving it great depth and vitality. In large pieces, the fabric comes alive in a way similar to animal skin.