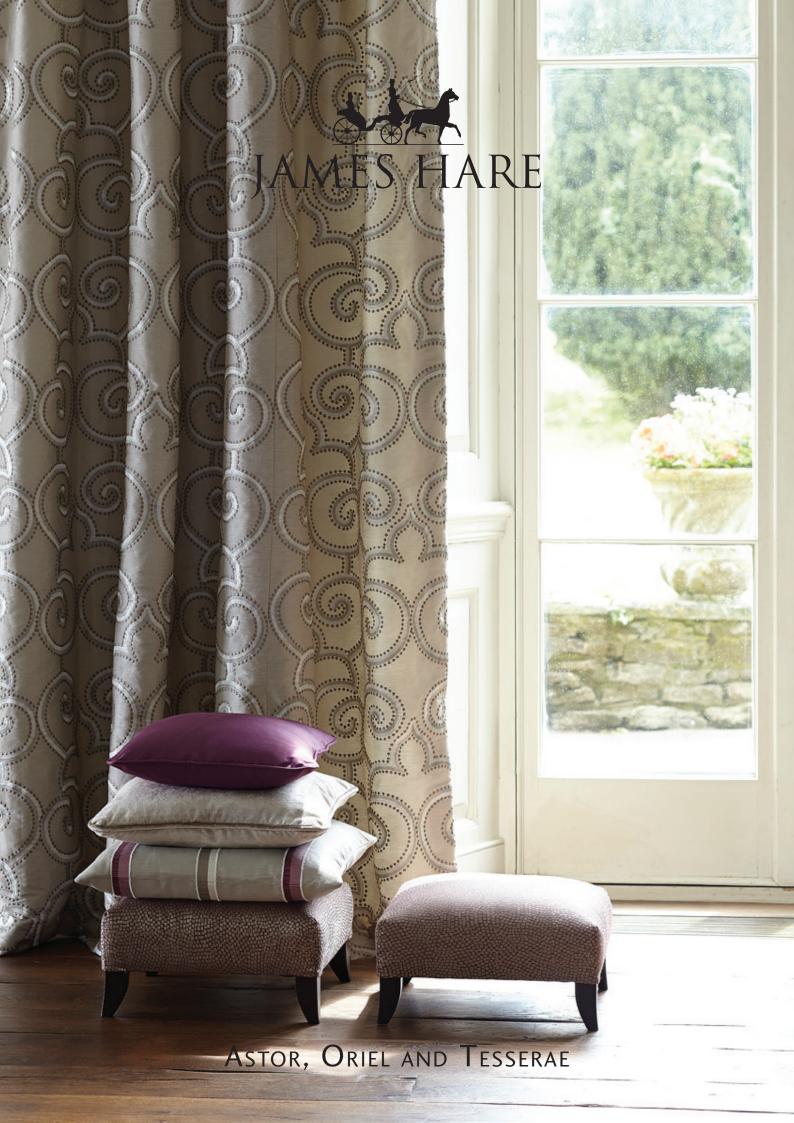

### Parterre

Large scale tonal embroidery.

Geometric swirls are densely embroidered onto neutral backgrounds. Five tonal colours make this characterful fabric perfect for both modern and traditional settings.

Shown in all colours on image below.