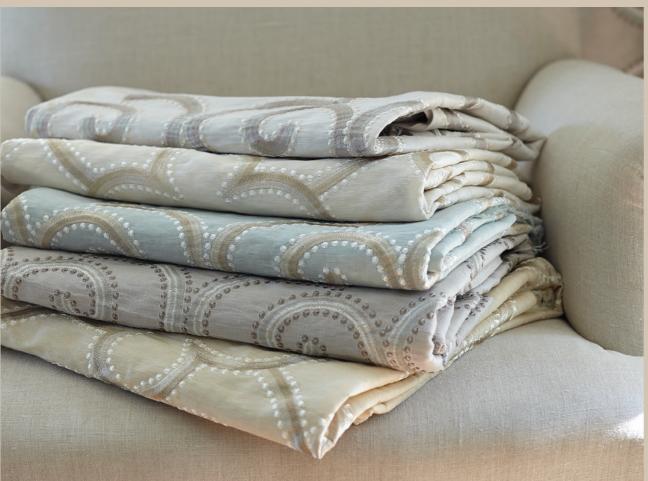

### Parterre

Large scale tonal embroidery.

Geometric swirls are densely embroidered onto neutral backgrounds. Five tonal colours make this characterful fabric perfect for both modern and traditional settings.

Shown in all colours on image below.