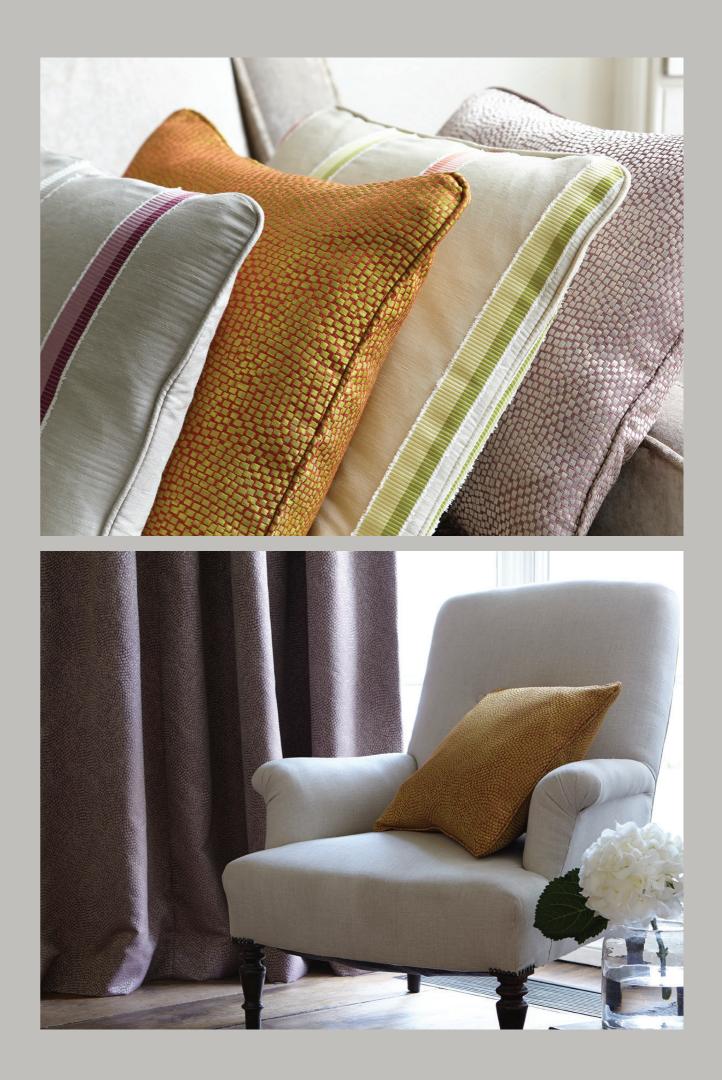

### Parterre

Large scale tonal embroidery.

Geometric swirls are densely embroidered onto neutral backgrounds. Five tonal colours make this characterful fabric perfect for both modern and traditional settings.

Shown in all colours on image below.

### RICHMOND VELVET

Hardwearing plain velvet.

Super soft and luxurious, yet extremely hardwearing, Richmond Velvet come in three colours to coordinate across the Oriel Silks collection. Suitable for upholstery as well as curtains and cushions.

Shown as throw and cushion on bed.