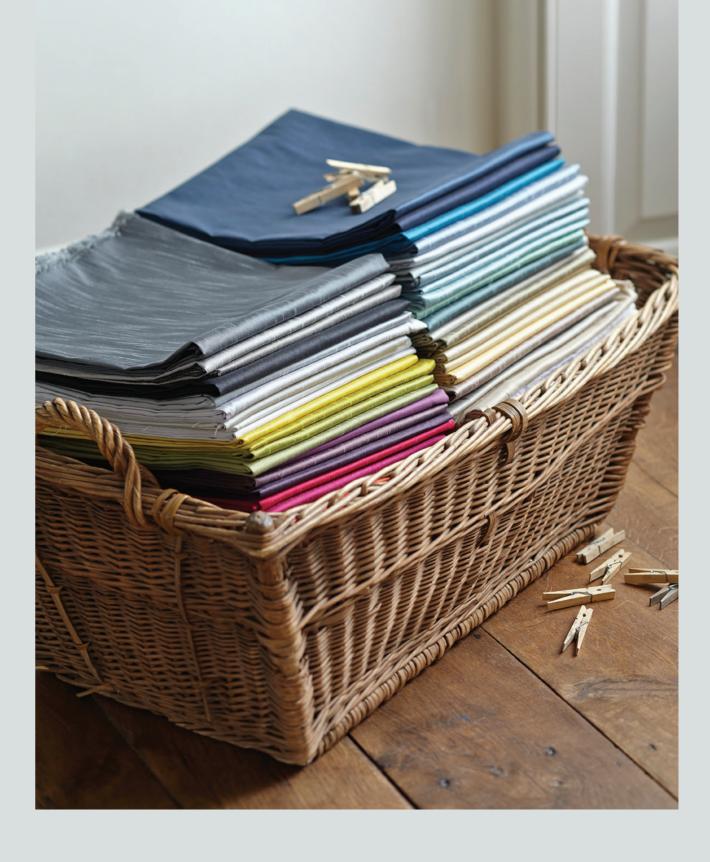

## ASTOR

An outstandingly realistic faux silk.

Offering the authentic look and feel of a natural silk dupion, Astor has the practical advantage of being both fully washable and more light-fast than real silk, opening up a range of new decorative applications including use in bathrooms and kitchens.

A sophisticated range of fifty three plains spans everything from neutrals to rich classics and vivid, on-trend brights. Four coordinating stripes complete the collection.

James Hare Limited Monarch House 7 Queen Street Leeds LS1 2TW UK Telephone +44 (0)113 243 1204 Facsimile +44 (0)113 234 7648 sales@james-hare.com www.james-hare.com ▲ jamesharefabric ▲ @jamesharefabric